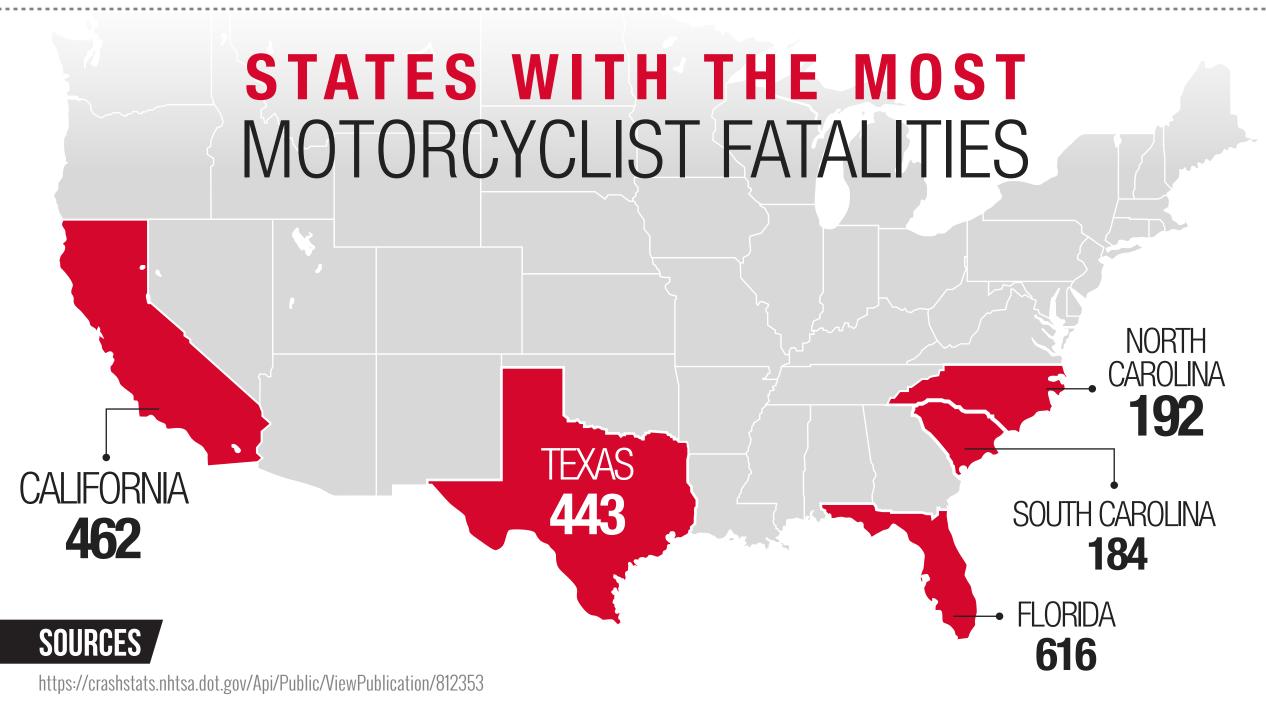

(888) 314-9945

## U.S. MOTORCYCLE ACCIDENTS STATISTICS

4,976
88,000
MOTORCYCLISTS
FATALITIES

MOTORCYCLISTS
FATALITIES

MOTORCYCLISTS
ACCOUNTED FOR 14%
OF ALL TRAFFIC FATALITIES

3%

MOTORCYCLES 30/6 ACCOUNTED FOR ONLY 30/0 OF ALL REGISTERED MOTOR VEHICLES IN THE U.S.



## **DISCLAIMER**

The information provided on Thomas J. Henry website is not intended to be legal advice, but merely conveys general information related to legal issues commonly encountered. This information is not intended to create any legal relationship between Thomas J. Henry or any attorney and the user. Neither the transmission nor receipt of these website materials will create an attorney-client relationship between sender and receiver.

INJURED IN A MOTORCYCLE ACCIDENT? CONTACT THOMAS J. HENRY.